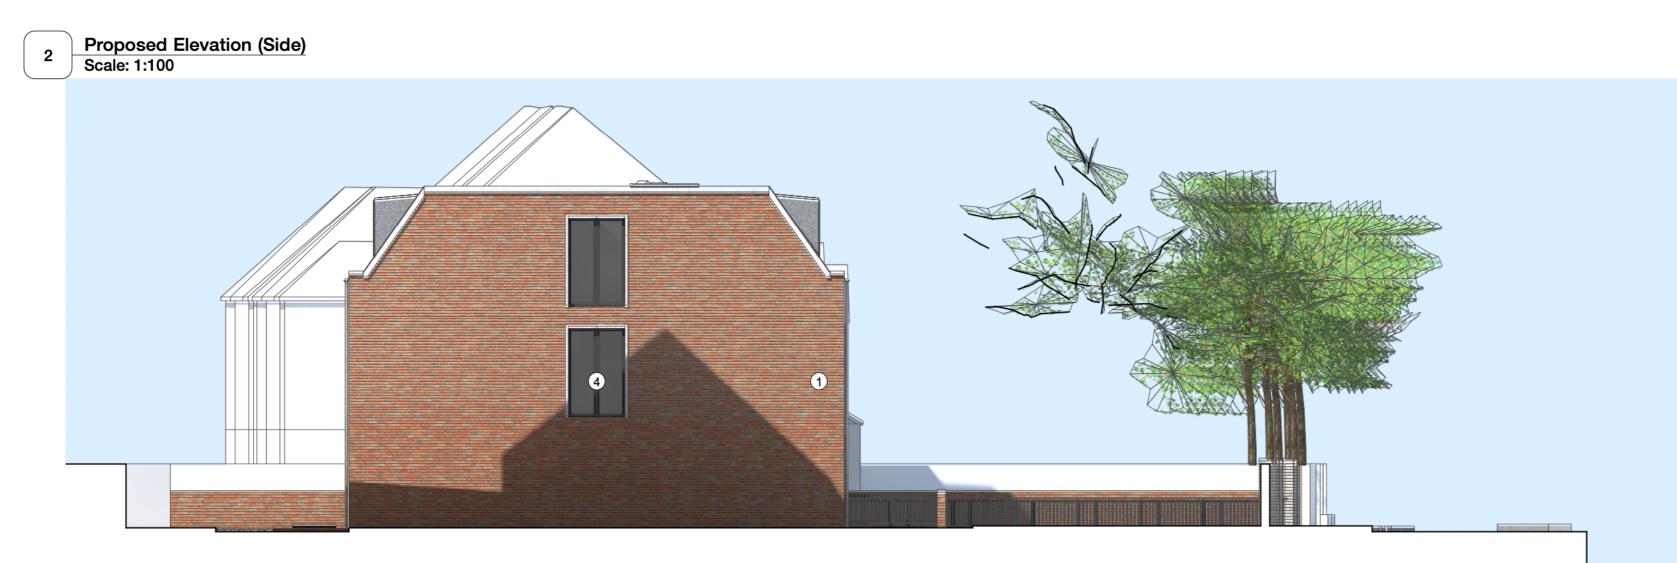

EXTERNAL FINISHES KEY: () RED FACING BRICK EXTERNAL WALL 2 ③ PPC STEEL HANDRAIL & RAILINGS ANODISED ALUMINIUM WINDOWS
PRE-CAST CONCRETE FASCIA 6 TILED ROOF 1 05.10.2020 ROOF AMENDMENTS 0 29.04.2020 FIRST ISSUE REV DATE DESCRIPTION

296 Coombe Lane Raynes Park

Kisiel Group

General Arrangement Drawings 125 | 123 Proposed Elevation Side (West)